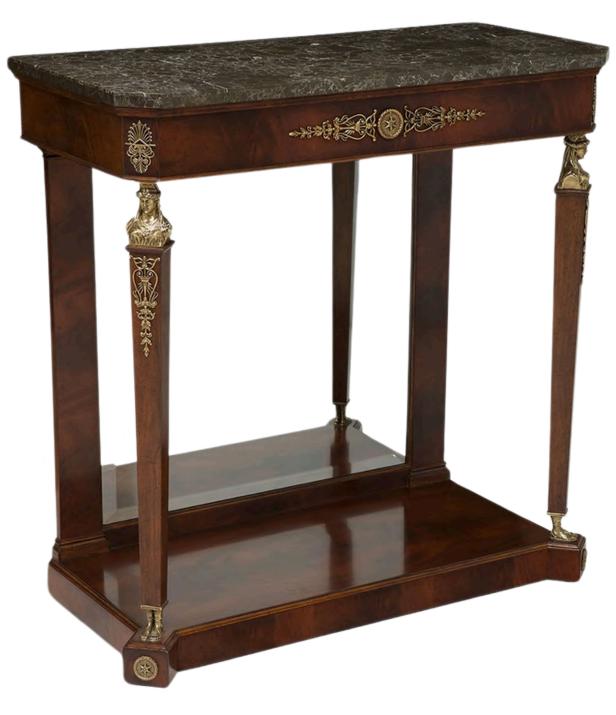

#### **HALL CONSOLE**

Item code: M08215 Size: W 91.5 x D 46 x H 94 cm

Mahogany Hall Console Table with Finely Casted Brass Accents. Crazy Cut Black Snakeskin Stone Top and Mirrored Back

#### **CONSOLE TABLE**

Item code: M064001 Size: W 76 x D 30.5 x H 76 cm

Crotch Mahogany Console Table with Brass Handle