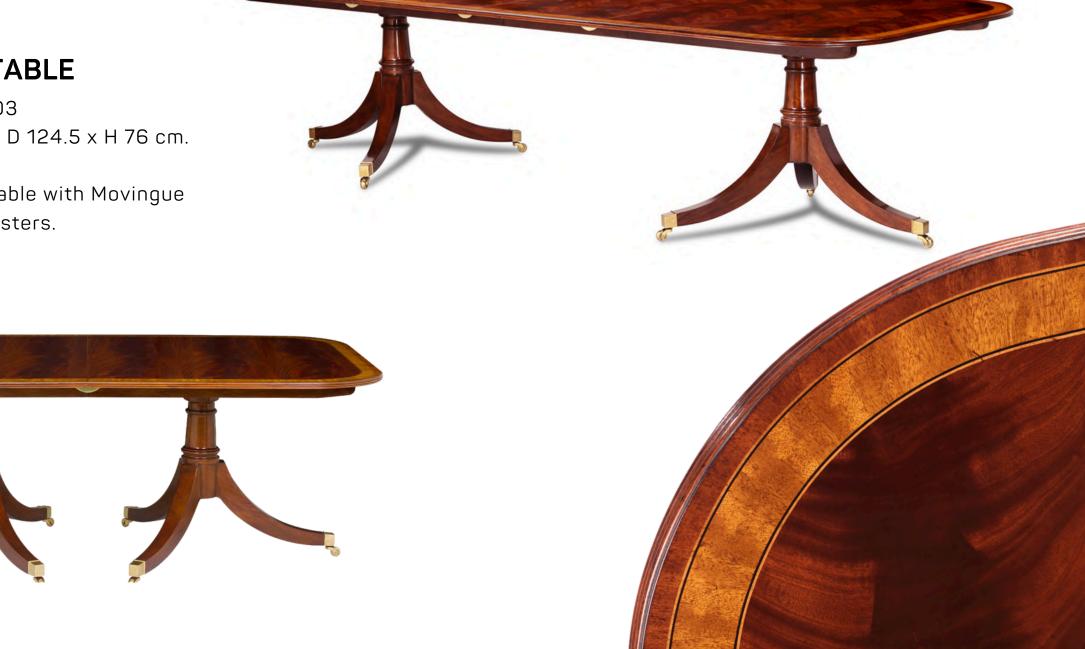

#### **REEDED DINING TABLE**

Item code: M03903

Size: Extended W 320 Closed 198 x D 124.5 x H 76 cm.

Crotch Mahogany Reeded Dining Table with Movingue Banding and Brass Casters.

Item code: M08510

Size: W 183 x D 56 x H 91.5 cm