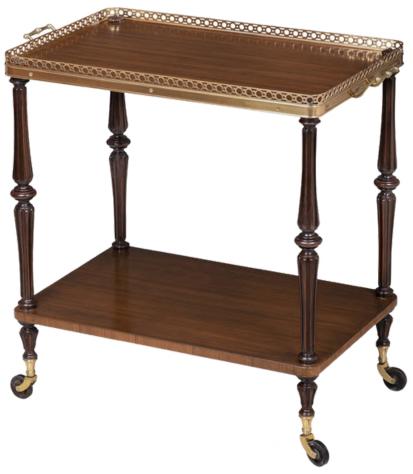

#### **TROLLEY TABLE**

Item code: MM07817 Size: W 64.7 x D 41.9 x H 72.3 cm

Rosewood and Rubbed Through Ebonized
Trolley with Brass Accents