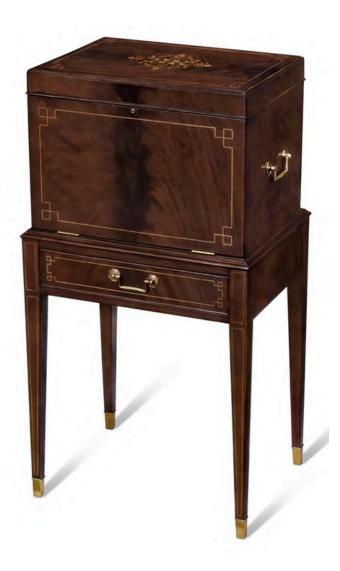

#### **JEWELERY CHEST**

Item code: M142116 Size: 53.5 x 40.5 x 101.5 cm.

Crotch Mahogany Jewelry Chest with Marquetry and Jewelry Liners