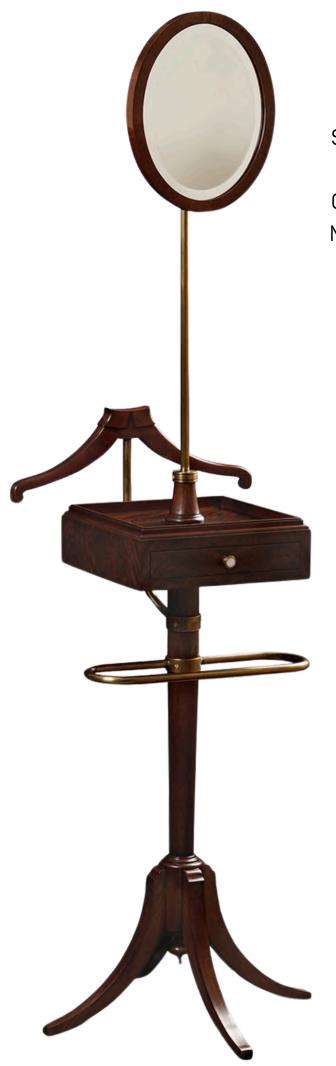

#### **VALET STAND**

Item code: M352313

Size: W 53.3 x D 53.3 x H 182.8 cm

Crotch Mahogany Valet Stand with Mother of Pearl Inlaid Brass Knobs. Adjustable Oval Mirror.