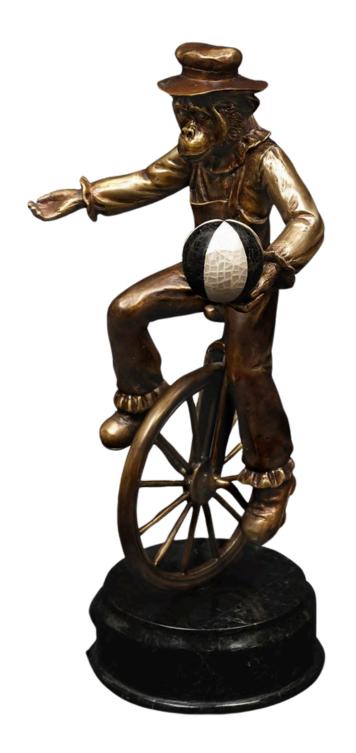

## BRASS CHIPANZEE ON UNICYCLE

Item code: ACC022518 Size: W 14.6 x D 10.7 x H 28.5 cm

Brass Chimpanzee Riding a Single Wheel on Black Stone Inlaid Base