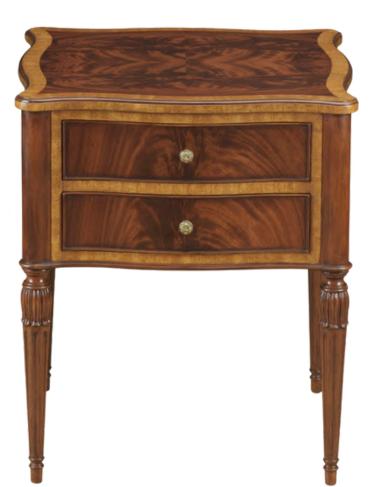

#### **END TABLE**

Item code: M06420 Size: W 55.9 x D 55.9 x H 66 cm

English Finish Crotch Mahogany and Movingue Serpentine End Table with Brass Knobs

**GAME TABLE** 

Item code: M05701 Size: W 91.5 x D 63.5 x H 76 cm.