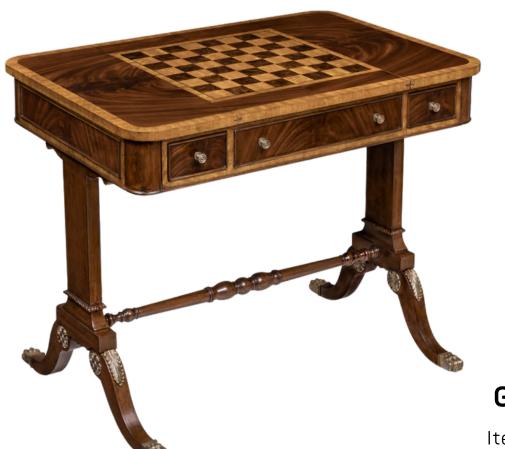

#### **END TABLE**

Item code: M06420 Size: W 55.9 x D 55.9 x H 66 cm

English Finish Crotch Mahogany and Movingue Serpentine End Table with Brass Knobs

**GAME TABLE** 

Item code: M05701 Size: W 91.5 x D 63.5 x H 76 cm.

Crotch Mahogany and Movingue Game Table with Brass Accents