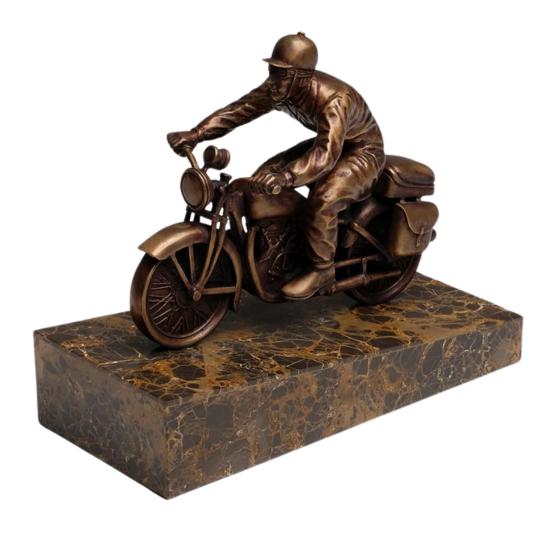

#### **BRASS VINTAGE MOTORBIKE**

Item code: ACC052415 Size: W 14.2 x D 31.7 x H 25.4 cm

Large Brass Vintage Motorbike on Snakeskin Stone Inlaid Sloping Base