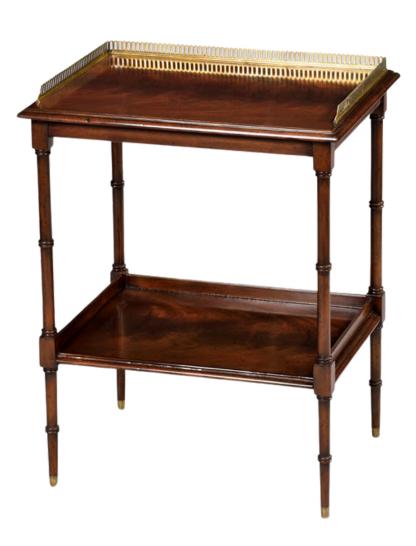

#### **TROLLEY TABLE**

Item code: MM07817 Size: W 64.7 x D 41.9 x H 72.3 cm

Rosewood and Rubbed Through Ebonized
Trolley with Brass Accents