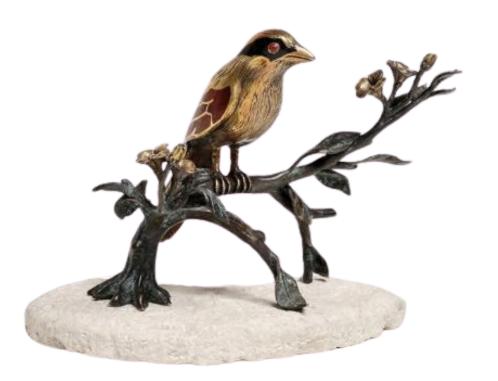

#### **BRASS MAGPIE SCULPTURE**

Item code: ACC080716 Size: W 21.59 x 12.7 x 15.24 cm..

Variegated Shell inlaid Brass magpie on Brass tree branch, featuring a hand chiseled Smokey Agate Stone inlaid base