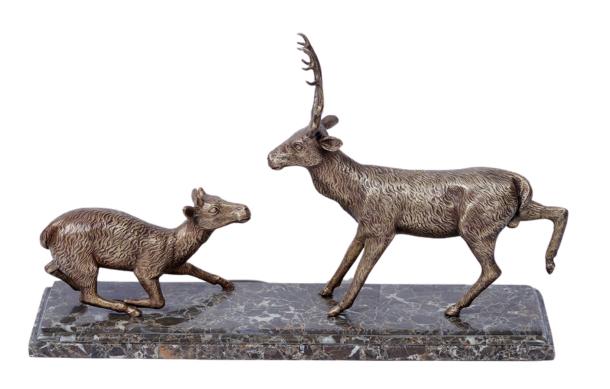

#### **BRASS DEER & STAG**

Item code: ACC091916 Size: W 42.5 x D 11.4 x H 24.1 cm

Brass Deer and Stag on Crazy Cut Dark Snakeskin Stone Inlaid Base