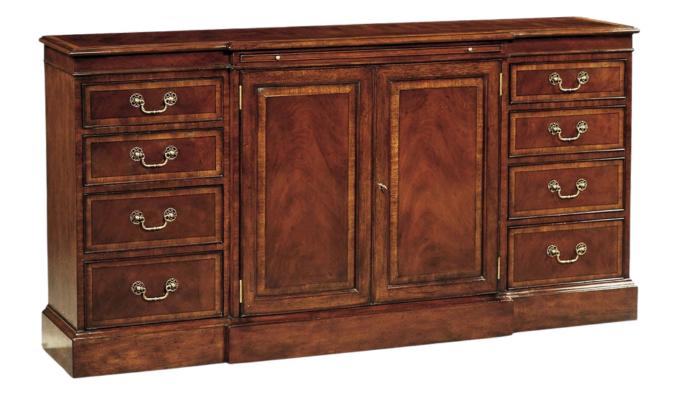

#### **SIDEBOARD**

Item code: M08003

Size: W 175 x D 38 x H 89 cm

Crotch Mahogany and Movingue Sideboard with Center Cutlery Drawer and Pullout Shelf with Brass Handles

Enhance the elegance of your entryway or dining room with this formal sideboard. Crafted from the finest Crotch Mahogany, this sideboard features delicate Movingue inlay and banding. This piece is finished with solid brass handles forged in our own foundry. Versatile and stylish, this sideboard is perfect for displaying and serving your favorite holiday dishes, as well as housing family photos, and treasured collections.