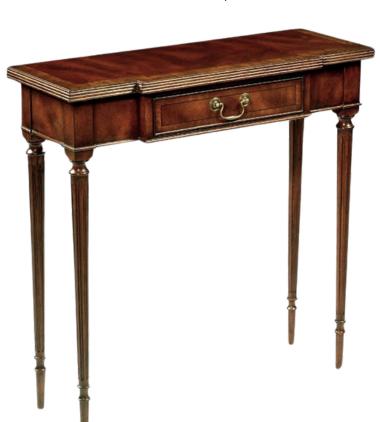

#### **CONSOLE TABLE**

Item code: M064001 Size: W 76 x D 30.5 x H 76 cm

Crotch Mahogany Console Table with Brass Handle