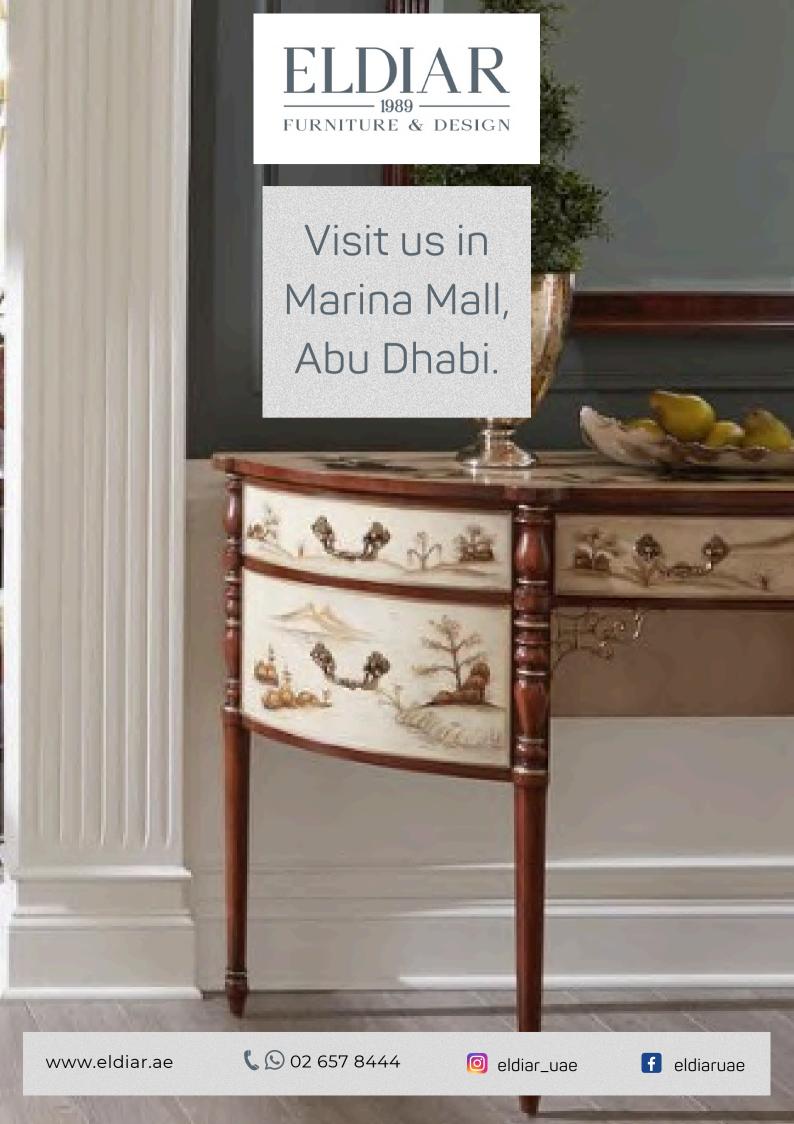

#### **HALL CONSOLE**

Item code: M08215 Size: W 91.5 x D 46 x H 94 cm

Mahogany Hall Console Table with Finely Casted Brass Accents. Crazy Cut Black Snakeskin Stone Top and Mirrored Back