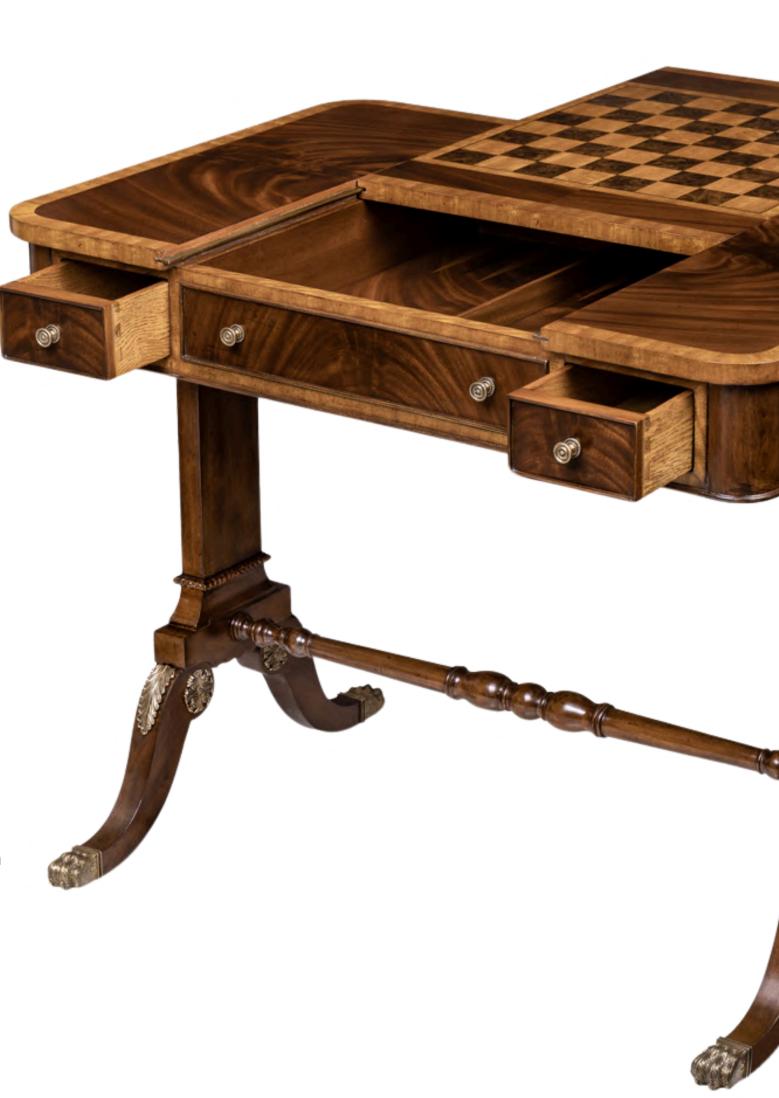

#### **END TABLE**

Item code: M06420 Size: W 55.9 x D 55.9 x H 66 cm

English Finish Crotch Mahogany and Movingue Serpentine End Table with Brass Knobs

**GAME TABLE** 

Item code: M05701 Size: W 91.5 x D 63.5 x H 76 cm.

Crotch Mahogany and Movingue Game Table with Brass Accents