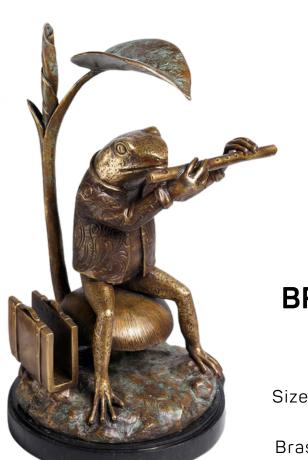

#### BRASS FROG CARD HOLDER

Item code: ACC063119 Size: W 20.3 x D 17.1 x H 29.2 cm

Brass Frog Card Holder on Black Stone Inlaid Base