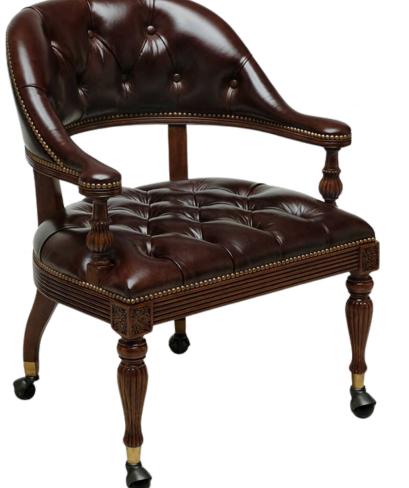

#### **GAME CHAIR**

Item code: M26417 Size: W 69.2 x D 64.7 x H 86.3 cm

Mahogany Game Chair with Tufted Italian Leather Upholstery and Ball Castersand Ball Casters