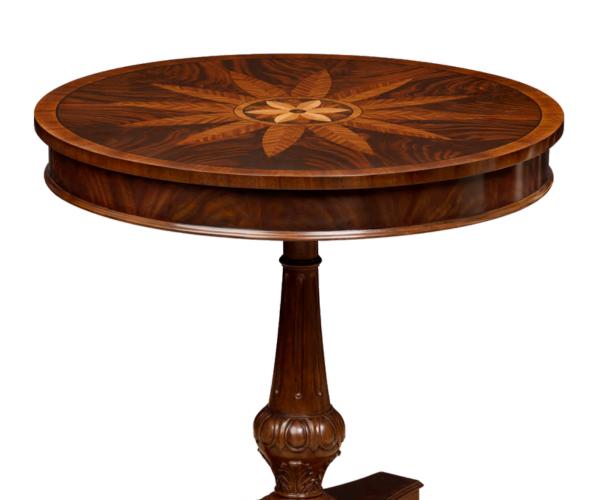

#### OCCASIONAL TABLE

Item code: M07119 Size: W 76.2 x D 76.2 x H 73.7 cm.

Crotch Mahogany with Parquetry
Occasional Table. Hand-Carved
Column and Feet.