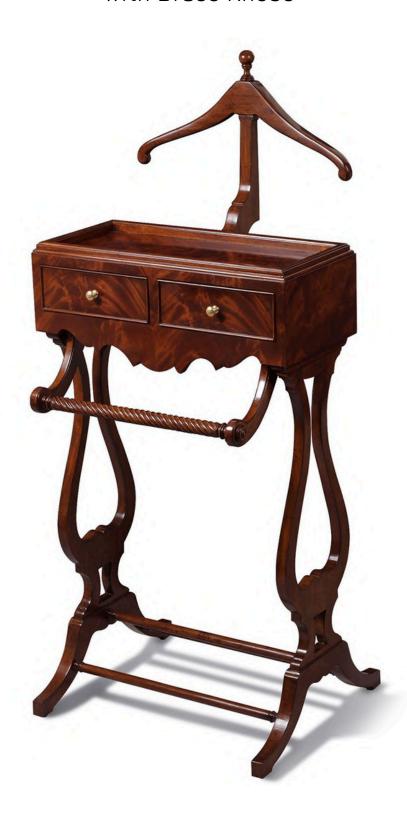

#### **VALET STAND**

Item code: M352313

Size: W 53.3 x D 53.3 x H 182.8 cm

Crotch Mahogany Valet Stand with Mother of Pearl Inlaid Brass Knobs. Adjustable Oval Mirror.

#### **VALET STAND**

Item code: M352312 Size: W 56 x D 45.5 x H 122 cm

Crotch Mahogany Valet Stand with Brass Knobs