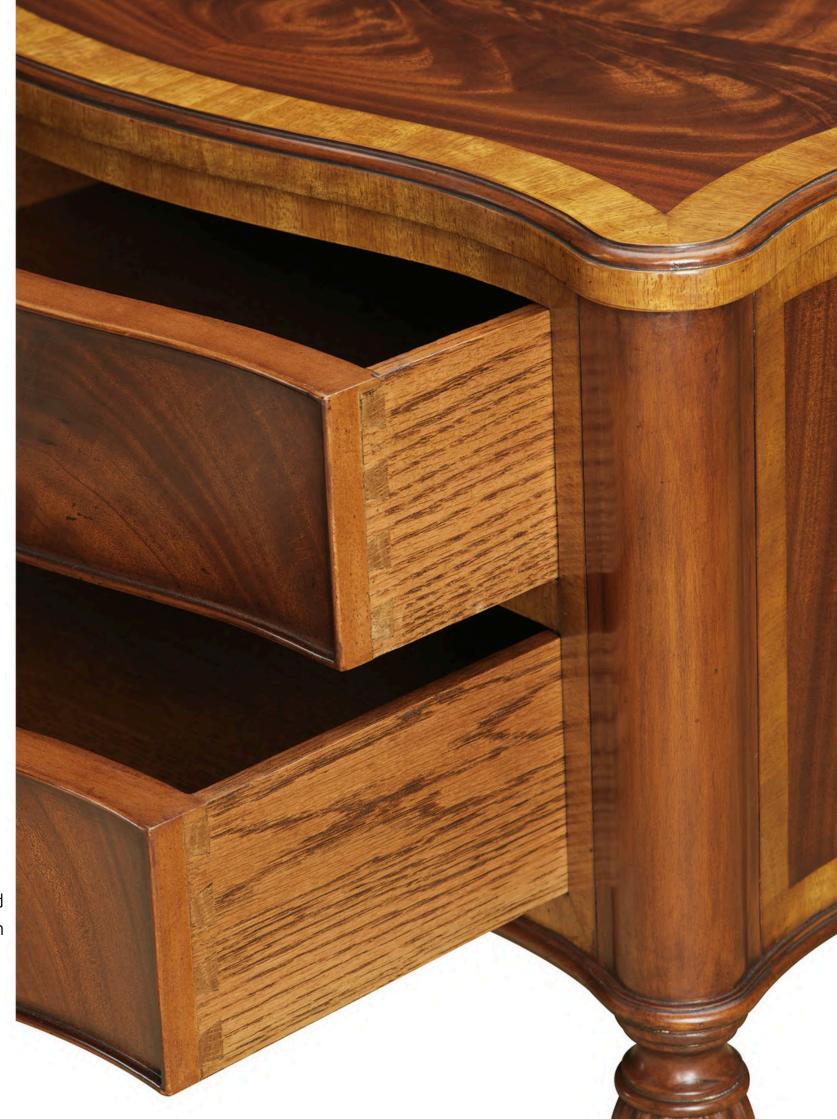

#### **END TABLE**

Item code: M06420 Size: W 55.9 x D 55.9 x H 66 cm

English Finish Crotch Mahogany and Movingue Serpentine End Table with Brass Knobs

**GAME TABLE** 

Item code: M05701 Size: W 91.5 x D 63.5 x H 76 cm.