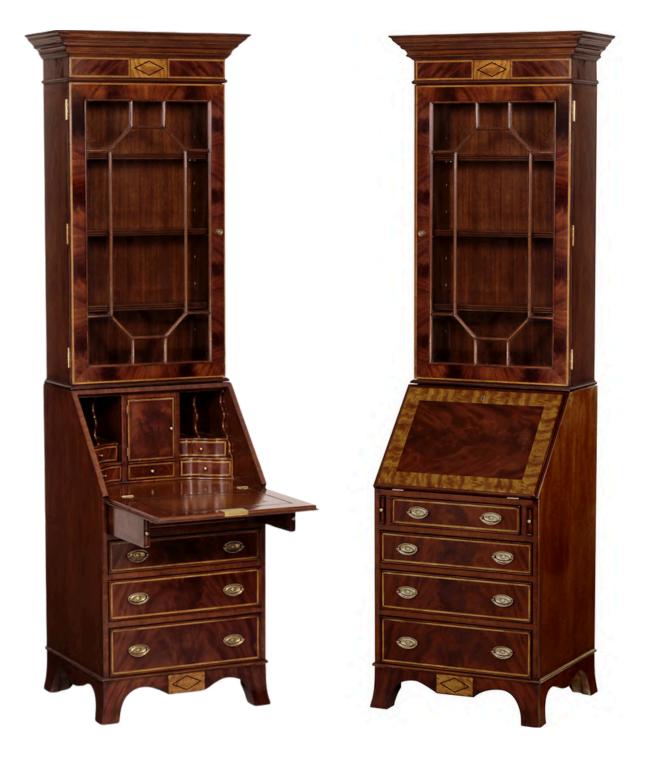

#### **BOOKCASE**

Item code: M12100 Size: W 66 x D 48 x H 211 cm

Folder Crotch Mahogany Bookcase with Prima Vera Inlay, Individually Glass Paned Door, Leather Writing Surface and Brass Handles

Item code: M02420 Size: W 106.7 x D 73.7 x 48.3 cm.