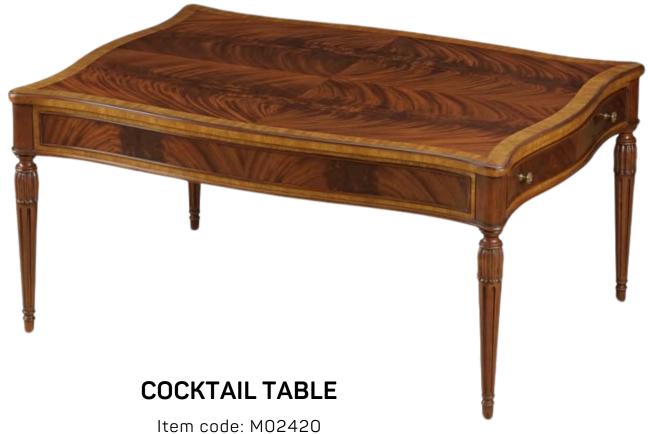

#### **BOOKCASE**

Item code: M12100 Size: W 66 x D 48 x H 211 cm

Folder Crotch Mahogany Bookcase with Prima Vera Inlay, Individually Glass Paned Door, Leather Writing Surface and Brass Handles

Item code: M02420 Size: W 106.7 x D 73.7 x 48.3 cm.

English Finish Crotch Mahogany and Movingue Serpentine Cocktail Table. Drawers Both Ends with Brass Knobs.