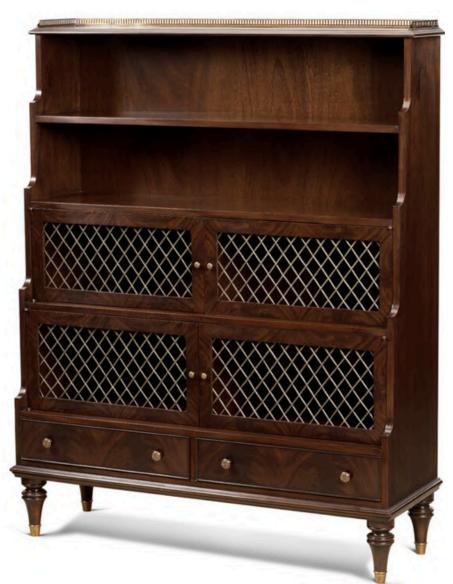

#### **OPEN BOOKCASE**

Item code: M12820 Size: W 121.9 x D 40.6 x H 177.8 cm

Crotch Mahogany Waterfall Open Bookcase with Brass Gallery, Screens and Accents.