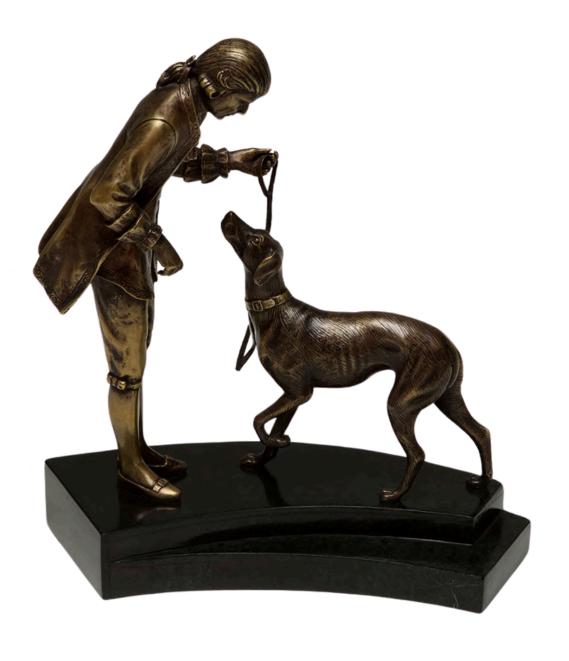

#### **BRASS MAN & DOG**

Item code: ACC061816 Size: W 26.5 x D 12 x H 28 cm

Brass Figure of a Man and Dog on Black Stone Inlaid Base