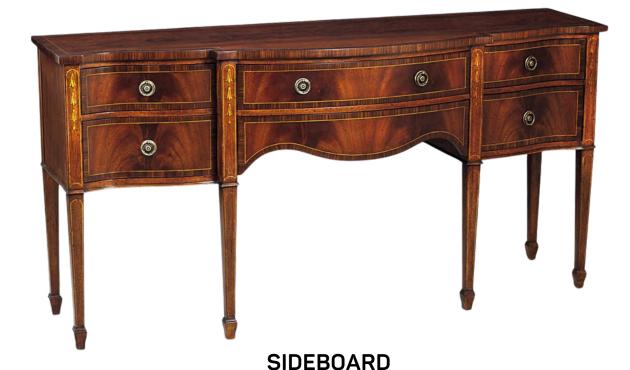

#### **SIDEBOARD**

Item code: M08003

Size: W 175 x D 38 x H 89 cm

Crotch Mahogany and Movingue Sideboard with Center Cutlery Drawer and Pullout Shelf with Brass Handles

Enhance the elegance of your entryway or dining room with this formal sideboard. Crafted from the finest Crotch Mahogany, this sideboard features delicate Movingue inlay and banding. This piece is finished with solid brass handles forged in our own foundry. Versatile and stylish, this sideboard is perfect for displaying and serving your favorite holiday dishes, as well as housing family photos, and treasured collections.