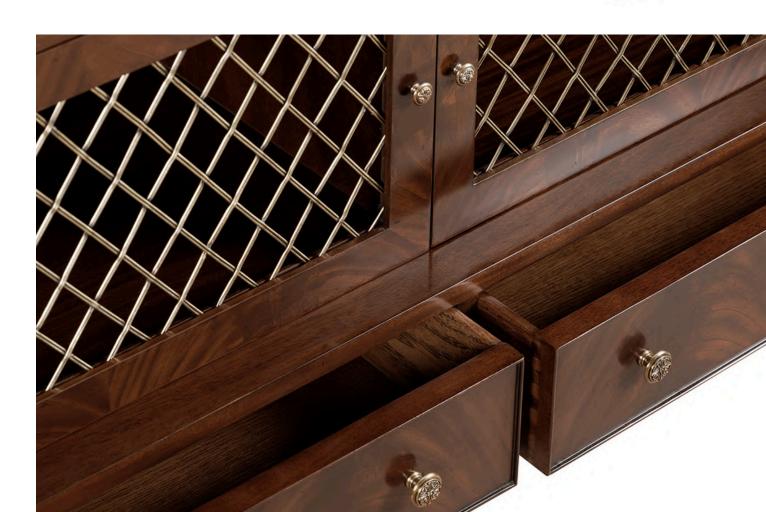

#### **OPEN BOOKCASE**

Item code: M12820 Size: W 121.9 x D 40.6 x H 177.8 cm

Crotch Mahogany Waterfall Open Bookcase with Brass Gallery, Screens and Accents.